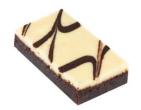

| CLASSIC FUDGE |                  |
|---------------|------------------|
| ITEM CODE     | BARBLKCFB        |
| UPC           | NA               |
| UNIT WT.      | 4.0 oz           |
| CASE SIZE     | 6 or 21          |
| UNIT SIZE     | APPROX. 2.5 X 4" |
| SHELF LIFE    | 6M FRZN; 14D REF |
| CASE DIM      |                  |

Ingredients: Granulated Sugar, Whole Eggs, Butter, Semi-Sweet Chocolate (Unsweetened Chocolate, Sugar, Dextrose, Soy Lecithin, Natural Vanilla Extract) Non-GMO Corn Syrup, Heavy Cream, Non-GMO Palm Shortening, Dutch Cocoa Powder, Unbleached Enriched Wheat Flour (Wheat flour, Niacin, Reduced Iron, Thiamin Mononitrate, Riboflavin, Folic Acid), Extra Brut Cocoa Powder Processed with Alkali, Unsweetened Chocolate, Sea Salt.

Contains Wheat, Eggs, Milk and Soy. Processed in a facility that uses Peanuts and Tree Nuts.

Nutrition Facts Servings: 2, Serv. Size: 2 oz (57g),

Amount per serving: **Calories 230, Total Fat** 14g (18% DV), Sat. Fat 8g (40% DV), *Trans* Fat 0g, **Cholest.** 65mg (22% DV), **Sodium** 20mg (1% DV), **Total Carb.** 25g (9% DV), Fiber 1g (5% DV), Total Sugars 20g (Incl. 19g Added Sugars, 38% DV), **Protein** 3g, Vit. D 0.4mcg (2% DV), Calcium 20mg (2% DV), Iron 1.4mg (8% DV), Potas. 90mg (2% DV).