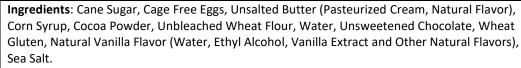

## APPLE CRUMB ITEM CODE BARBLKACB UPC NA UNIT WT. 4.0 oz CASE SIZE 6 or 21 UNIT SIZE APPROX. 2.5 X 4" SHELF LIFE 6M FRZN; 14D REF

Nutrition Facts Servings: 2, Serv. Size: 2 oz (57g),
Amount per serving: Calories 190, Total Fat 9g (12% DV), Sat. Fat 6g (28% DV), Trans Fat 0g, Cholest. 35mg (11% DV), Sodium 25mg (1% DV),

**Total Carb.** 26g (10% DV), Fiber 1g (4% DV), Total Sugars 14g (Incl. 13g Added Sugars, 26% DV), **Protein** 3g, Vit. D 0.2mcg (2% DV), Calcium 30mg (2% DV), Iron 0.4mg (2% DV), Potas. 30mg (0% DV).