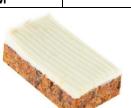

| CARROT CAKE |                  |
|-------------|------------------|
| ITEM CODE   | BARBLKCAR        |
| UPC         | NA               |
| UNIT WT.    | 4.0 oz           |
| CASE SIZE   | 6 or 21          |
| UNIT SIZE   | APPROX. 2.5 X 4" |
| SHELF LIFE  | 6M FRZN; 14D REF |
| CASE DIM    |                  |

Contains Wheat, Eggs, Milk and Walnuts. Processed in a Facility that uses Soy, Peanuts, and other Tree Nuts.

Nutrition Facts Servings: 2, Serv. Size: 2 oz (57g),

Amount per serving: **Calories 210, Total Fat** 13g (16% DV), Sat. Fat 3.5g (17% DV), *Trans* Fat 0g, **Cholest.** 30mg (10% DV), **Sodium** 65mg (3% DV), **Total Carb.** 23g (8% DV), Fiber 1g (3% DV), Total Sugars 17g (Incl. 14g Added Sugars, 29% DV), **Protein** 2g, Vit. D 0.2mcg (0% DV), Calcium 30mg (2% DV), Iron 0.4mg (2% DV), Potas. 90mg (2% DV).