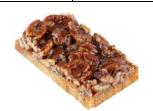

#### **CARAMEL PECAN**

| ITEM CODE  | BARBLKPEC        |
|------------|------------------|
| UPC        | NA               |
| UNIT WT.   | 4.0 oz           |
| CASE SIZE  | 6 or 21          |
| UNIT SIZE  | APPROX. 2.5 X 4" |
| SHELF LIFE | 6M FRZN; 14D REF |
| CASE DIM   |                  |

Ingredients: Pecans, Unbleached Enriched Wheat Flour (Wheat Flour, Niacin, Reduced Iron, Thiamin Mononitrate, Riboflavin, Folic Acid), Granulated Sugar, Butter, Mirror Glaze (Glucose Syrup, Water, Glycerin, Fructose, Agar Agar, Citric Acid, Calcium Phosphate), Non-GMO Corn Syrup, Non-GMO Palm Shortening, Heavy Cream, Light Brown Sugar, Whole Eggs, Invert Sugar, Food Starch-Modified, Baking Powder, Vanilla Extract, Natural Vanilla Flavor.

Contains Wheat, Eggs, Milk and Pecans. Processed in a facility that uses Soy, Peanuts, and other Tree Nuts.

Nutrition Facts Servings: 2, Serv. Size: 2 oz (57g),

Amount per serving: **Calories 280, Total Fat** 20g (25% DV), Sat. Fat 7g (34% DV), *Trans* Fat 0g, **Cholest.** 25mg (8% DV), **Sodium** 25mg (1% DV), **Total Carb.** 26g (9% DV), Fiber 2g (5% DV), Total Sugars 15g (Incl. 15g Added Sugars, 30% DV), **Protein** 3g, Vit. D 0.1mcg (0% DV), Calcium 30mg (2% DV), Iron 0.9mg (4% DV), Potas. 80mg (2% DV).