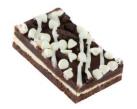

# MARBLED CHEESECAKE ITEM CODE BARBLKCCB UPC NA UNIT WT. 4.0 oz CASE SIZE 6 or 21 UNIT SIZE APPROX. 2.5 X 4" SHELF LIFE 6M FRZN; 14D REF CASE DIM

Ingredients: Cream Cheese (Pasteurized Milk and Cream, Cheese Culture, Salt, Carob Bean Gum), Granulated Sugar, Whole Eggs, Butter, Unbleached Enriched Wheat Flour (Wheat Flour, Niacin, Reduced Iron, Thiamin Mononitrate, Riboflavin, Folic Acid), Non-GMO Corn Syrup, Non-GMO Palm Shortening, Dutch Cocoa Powder, Extra Brut Cocoa Powder Processed with Alkali, Unsweetened Chocolate, Sea Salt.

Contains Wheat, Eggs and Milk. Processed in a Facility that uses Soy, Peanuts and Tree Nuts.

Nutrition Facts Servings: 2, Serv. Size: 2 oz (57g),

Amount per serving: **Calories 210, Total Fat** 13g (17% DV), Sat. Fat 7g (36% DV), *Trans* Fat 0g, **Cholest.** 70mg (24% DV), **Sodium** 70mg (3% DV), **Total Carb.** 21g (7% DV), Fiber 1g (3% DV), Total Sugars 17g (Incl. 16g Added Sugars, 33% DV), **Protein** 3g, Vit. D 0.4mcg (2% DV), Calcium 30mg (2% DV), Iron 0.8mg (4% DV), Potas. 90mg (2% DV).