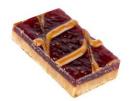

| RASPBERRY LINZER |                  |
|------------------|------------------|
| ITEM CODE        | BARBLKRLB        |
| UPC              | NA               |
| UNIT WT.         | 4.0 oz           |
| CASE SIZE        | 6 or 21          |
| UNIT SIZE        | APPROX. 2.5 X 4" |
| SHELF LIFE       | 6M FRZN; 14D REF |
| CASE DIM         |                  |

#### Nutrition Facts Servings: 2, Serv. Size: 2 oz (57g),

Amount per serving: Calories 200, Total Fat 7g (9% DV), Sat. Fat 4g (20% DV), Trans Fat 0g, Cholest, 15mg (5% DV), Sodium 65mg (3% DV), Total Carb. 32g (12% DV), Fiber 1g (2% DV), Total Sugars 21g (Incl. 7g Added Sugars, 13% DV), Protein 1g, Vit. D 0.1mcg (0% DV), Calcium 20mg (2% DV), Iron 0.5mg (2% DV), Potas. 20mg (0% DV).