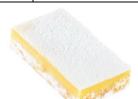

| CLASSIC COOKIE |                  |
|----------------|------------------|
| ITEM CODE      | BARBLKOCB        |
| UPC            | NA               |
| UNIT WT.       | 4.0 oz           |
| CASE SIZE      | 6 or 21          |
| UNIT SIZE      | APPROX. 2.5 X 4" |
| SHELF LIFE     | 6M FRZN; 14D REF |
| CASE DIM       |                  |

Ingredients: Granulated Sugar, White Chocolate (Sugar, Cocoa Butter, Whole Milk Powder, Nonfat Dry Milk, Milkfat, Soy Lecithin, Natural Vanilla Extract), Unbleached Enriched Wheat Flour (Wheat Flour, Niacin, Reduced Iron, Thiamin Mononitrate, Riboflavin, Folic Acid), White Confectionery (Sugar, Vegetable Fat (Palm, Palm Kernel), Nonfat Dry Milk, Soy Lecithin, Natural Vanilla Extract), Butter, Non-GMO Palm Shortening, Dutch Cocoa Powder, Semi-Sweet Chocolate (Unsweetened Chocolate, Sugar, Dextrose, Soy Lecithin, Natural Vanilla Extract), Whole Eggs, Newman-O's ® (Organic Unbleached Wheat Flour, Organic Powdered Sugar (Organic Sugar, Organic Corn Starch), Organic Sugar, Organic Palm Fruit Oil, Sunflower Oil (Expeller Pressed), Cocoa(Processed with Alkali), Organic Invert Syrup, Natural Flavors, Sodium Bicarbonate (Leavening), Unsweetened Chocolate, Salt, Soy Lecithin (an Emulsifier)), Heavy Cream, Canola Oil, Invert Sugar, Non-GMO Corn Syrup.

Contains Wheat, Eggs, Milk and Soy. Processed in a facility that uses Peanuts and Tree Nuts.

### Nutrition Facts Servings: 2, Serv. Size: 2 oz (57g),

Amount per serving: Calories 270, Total Fat 14g (18% DV), Sat. Fat 7g (37% DV), Trans Fat 0g, Cholest. 20mg (7% DV), Sodium 20mg (1% DV), Total Carb. 34g (12% DV), Fiber 1g (5% DV), Total Sugars 14g (Incl. 14g Added Sugars, 28% DV), Protein 3g, Vit. D 0.2mcg (2% DV), Calcium 30mg (2% DV), Iron 1.3mg (8% DV), Potas. 110mg (2% DV).