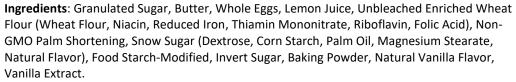

| LEMON      |                  |
|------------|------------------|
| ITEM CODE  | BARBLKLB         |
| UPC        | NA               |
| UNIT WT.   | 4.0 oz           |
| CASE SIZE  | 6 or 21          |
| UNIT SIZE  | APPROX. 2.5 X 4" |
| SHELF LIFE | 6M FRZN; 14D REF |
| CASE DIMS  |                  |

Contains Wheat, Eggs and Milk. Processed in a Facility that uses Soy, Peanuts and Tree Nuts.

Nutrition Facts Servings: 2, Serv. Size: 2 oz (57g),

Amount per serving: Calories 200, Total Fat 13g (16% DV), Sat. Fat 8g (38% DV), Trans Fat 0g, Cholest. 70mg (23% DV), Sodium 25mg (1% DV), Total Carb. 21g (8% DV), Fiber 0g (0% DV), Total Sugars 15g (Incl. 15g Added Sugars, 29% DV), Protein 2g, Vit. D 0.4mcg (2% DV), Calcium 20mg (2% DV), Iron 0.3mg (2% DV), Potas. 30mg (0% DV).