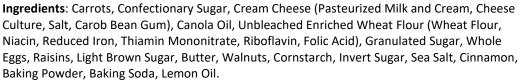

| CARROT CAKE |                  |
|-------------|------------------|
| ITEM CODE   | BARBLKCAR        |
| UPC         | NA               |
| UNIT WT.    | 4.0 oz           |
| CASE SIZE   | 6 or 21          |
| UNIT SIZE   | APPROX. 2.5 X 4" |
| SHELF LIFE  | 6M FRZN; 14D REF |
| CASE DIM    |                  |

Contains Wheat, Eggs, Milk and Walnuts. Processed in a Facility that uses Soy, Peanuts, and other Tree Nuts.

Nutrition Facts Servings: 2, Serv. Size: 2 oz (57g),

Amount per serving: **Calories 210, Total Fat** 13g (16% DV), Sat. Fat 3.5g (17% DV), *Trans* Fat 0g, **Cholest.** 30mg (10% DV), **Sodium** 65mg (3% DV), **Total Carb.** 23g (8% DV), Fiber 1g (3% DV), Total Sugars 17g (Incl. 14g Added Sugars, 29% DV), **Protein** 2g, Vit. D 0.2mcg (0% DV), Calcium 30mg (2% DV), Iron 0.4mg (2% DV), Potas. 90mg (2% DV).