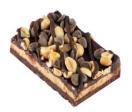

#### **CARAMEL PECAN**

| ITEM CODE  | BARBLKPEC        |
|------------|------------------|
| UPC        | NA               |
| UNIT WT.   | 4.0 oz           |
| CASE SIZE  | 6 or 21          |
| UNIT SIZE  | APPROX. 2.5 X 4" |
| SHELF LIFE | 6M FRZN; 14D REF |
| CASE DIM   |                  |

Ingredients: Pecans, Unbleached Enriched Wheat Flour (Wheat Flour, Niacin, Reduced Iron, Thiamin Mononitrate, Riboflavin, Folic Acid), Granulated Sugar, Butter, Mirror Glaze (Glucose Syrup, Water, Glycerin, Fructose, Agar Agar, Citric Acid, Calcium Phosphate), Non-GMO Corn Syrup, Non-GMO Palm Shortening, Heavy Cream, Light Brown Sugar, Whole Eggs, Invert Sugar, Food Starch-Modified, Baking Powder, Vanilla Extract, Natural Vanilla Flavor.

Contains Wheat, Eggs, Milk and Pecans. Processed in a facility that uses Soy, Peanuts, and other Tree Nuts.

Nutrition Facts Servings: 2, Serv. Size: 2 oz (57g),

Amount per serving: **Calories 280, Total Fat** 20g (25% DV), Sat. Fat 7g (34% DV), *Trans* Fat 0g, **Cholest.** 25mg (8% DV), **Sodium** 25mg (1% DV), **Total Carb.** 26g (9% DV), Fiber 2g (5% DV), Total Sugars 15g (Incl. 15g Added Sugars, 30% DV), **Protein** 3g, Vit. D 0.1mcg (0% DV), Calcium 30mg (2% DV), Iron 0.9mg (4% DV), Potas. 80mg (2% DV).